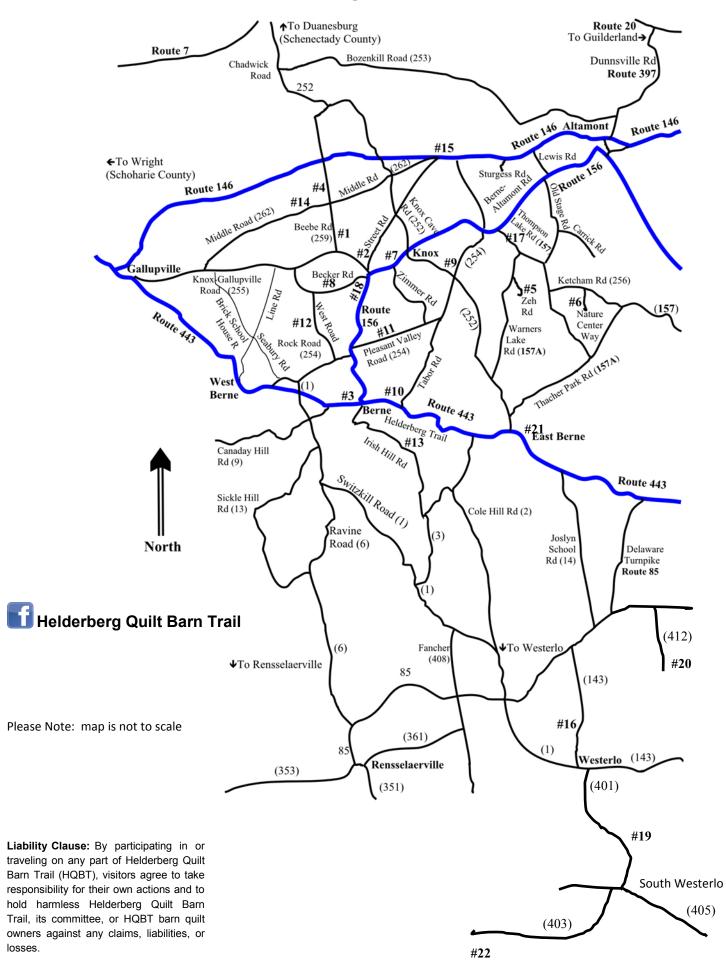

ilt owners. Unless it's a public place, such as Thacher Nature Center, please remain in your vehicle. At 634 Pleasant Valley Road, you may drive down the driveway and turn around in the circle.

- Drive carefully. There may be farm machinery, farm animals, or woodland creatures on the road. Use extra caution on our hills in wintertime.
- Park carefully. Many roads have minimal or no shoulder, so pull over as far as you can and put on your hazard lights if you wish to stop and take photos.
- All barn quilts are visible from public roads. If a road is marked "DEAD END," drive along it until you come to the barn quilt, then turn around there.
- Respect our "working farms." Please do not pet the animals and watch out for electric fences and poison ivy.

## **Helderberg Quilt Barn Trail Map**